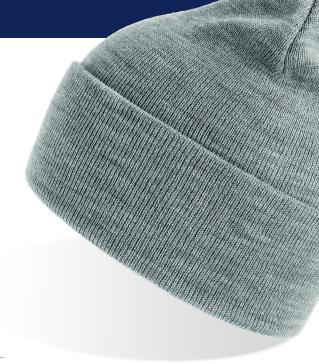

# PURE

MAIN FABRIC: 60% POLYLANA® POLYESTER 40% ACRYLIC

One of the most famous shapes upgraded with a breakthrough recycling registered process called Polylana®. The Pure beanie mixes classic style with an ultrasoft blend of recycled and virgin yarn that consumes less energy and water than standard yarn in the production process.

## POLYLANA

Polylana® fiber is an eco-efficient staple fiber with characteristics similar to acrylicof wool fiber, at lower impact.

Polylana® fiber allows to be blended with any natural and synthetic fiber to enhance and adjust performance, look, or other characteristics of the final product.