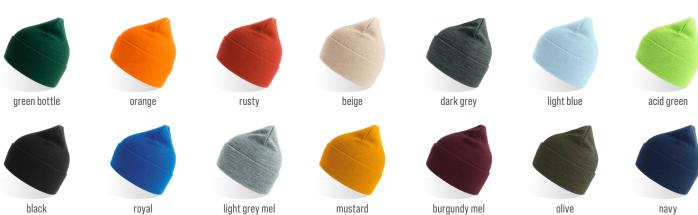

# PURE

MAIN FABRIC: 60% POLYLANA® POLYESTER 40% ACRYLIC

One of the most famous shapes upgraded with a breakthrough recycling registered process called Polylana®. The Pure beanie mixes classic style with an ultrasoft blend of recycled and virgin yarn that consumes less energy and water than standard yarn in the production process.













ATLANTIS

## **COLOURS**







## POLYLANA

Polylana® fiber is an eco-efficient staple fiber with characteristics similar to acrylicof wool fiber, at lower impact.

Polylana® fiber allows to be blended with any natural and synthetic fiber to enhance and adjust performance, look, or other characteristics of the final product.

Reduces **environmental impact**.

Reduces water consumption. Reduces energy emission.

Each PURE beanie saves 7 liters of water



#### **FEATURES**









### **ACCESSORIES**